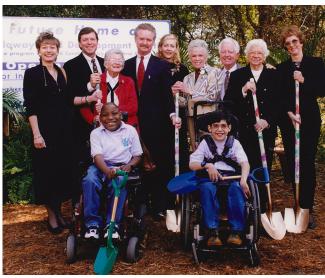

# **EMPOWERING CHILDREN FOR 70 YEARS**

Since 1955, UCP of Central Florida has been transforming lives through hope, education, and inclusion. From a small program for children with cerebral palsy to a thriving organization supporting thousands of children with disabilities, our mission remains strong: to empower children and families to unlock their full potential.

Join us as we commemorate seven decades of life-changing impact, share our milestones, and look forward to continuing this incredible journey.