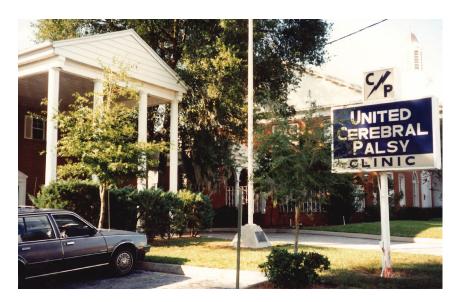

# **EMPOWERING CHILDREN FOR 70 YEARS**

Since 1955, UCP of Central Florida has been transforming lives through hope, education, and inclusion. From a small program for children with cerebral palsy to a thriving organization supporting thousands of children with disabilities, our mission remains strong: to empower children and families to unlock their full potential.

Join us as we commemorate seven decades of life-changing impact, share our milestones, and look forward to continuing this incredible journey.